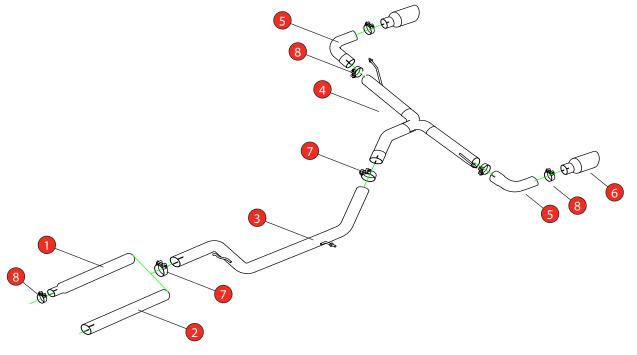

Estimated Fitting Time: 60 Minutes

| NO.     | PART NO.   | DESCRIPTION                                  | QTY |  |  |  |
|---------|------------|----------------------------------------------|-----|--|--|--|
| 1       | 619VW      | Link Pipe (to fit to original front section) | 1   |  |  |  |
| 2       | 586VW      | Link Pipe (to fit to Scorpion front section) | 1   |  |  |  |
| 3       | 590VW      | Non-resonated Centre Section                 | 1   |  |  |  |
| 4       | 819VW      | Rear Silencer Delete                         | 1   |  |  |  |
| 5       | 691BM      | Trim Connecting Pipe                         | 2   |  |  |  |
| 6       | Z023.10159 | Ø100mm Carbon Fibre Ascari Trim              | 2   |  |  |  |
| Fit Kit |            |                                              |     |  |  |  |
| 7       | Z016.10062 | 79.2mm H/D Clamp                             | 2   |  |  |  |
| 8       | Z016.10064 | 63-68mm H/D Clamp                            | 5   |  |  |  |
| 9       | Z016.10057 | Hanging Rubber                               | 1   |  |  |  |